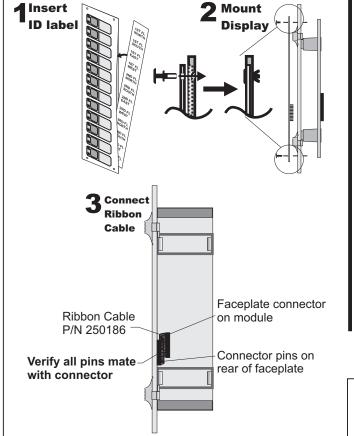

### **INSTALLATION**

- Fill out and install a label in each LED/Switch display (step 1.)
- 2. Mount the display on the 3-ANNSM module (step 2.)
- 3. Connect the display ribbon cable (P/N 250186) from connector J1 on the display to connector J1 on the module (step 3.)
- 4. Install the module in the inner door of the enclosure (Figure 2.)

Figure 1
Mounting the LED/Switch Display