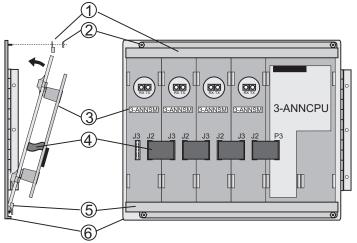

## Figure 2 Installing the 3-ANNSM on the Inner Door

- 1. Install the lower module retainer bracket (5) on the inner door (6) using the nuts (2) provided. Do not tighten the nuts at this time.
- 2. Place the 3-ANNSM modules in the lower retainer bracket (5) next to the 3-ANNCPU. Install 3-ANNBF blank filler plates in any unused space.
- 3. Install the top module retainer bracket (1) on the top of the inner door with the nuts (2) provided. Tighten the nuts on both the top and bottom brackets.
- 4. Install the ribbon cables (4) between modules from P3 on the 3-ANNCPU to J2 on the first 3-ANNSM. Connect the ribbon cables from J3 of the first module to J2 of the next support module until all modules are connected by a ribbon cable.