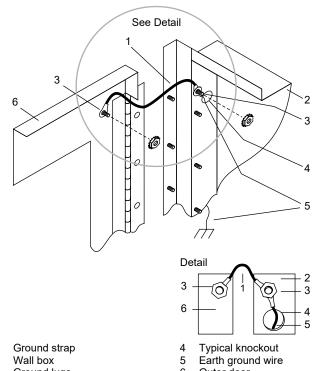

#### Installation

- 1. Make sure the wall box is level and at the proper height and location before securing. Fasten the cabinet securely to wall studs or framing. Wall box dimensions and fixing points are shown in Figure 2 through Figure 4.
- 2. Pull all of the cables into the wall box and tag them for later identification. All conduit knockouts support 1/2 and 3/4 in. (1.27 and 1.9 cm) conduit. All wiring must be power-limited.
- 3. Connect the ground strap to the ground lugs on the door and the wall box as shown in Figure 1.

Figure 1: Connecting the ground strap

- Ground lugs
- Outer door

Figure 2: 4ANN/B(-S) wall box dimensions

Semiflush -10.1 in. (25.7 cm) → 2.75 in. (7.0 cm) - 11.6 in. (29.4 cm) -S 12.1 in. 13.19 in. (33.5 cm) (30.7 cm)