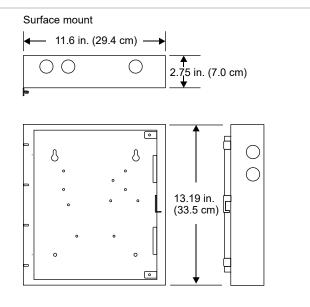

Figure 1: Connecting the ground strap

- Ground lugs
- Outer door

Figure 2: 4ANN/B(-S) wall box dimensions

Semiflush -10.1 in. (25.7 cm) → 2.75 in. (7.0 cm) - 11.6 in. (29.4 cm) -S 12.1 in. 13.19 in. (33.5 cm) (30.7 cm)