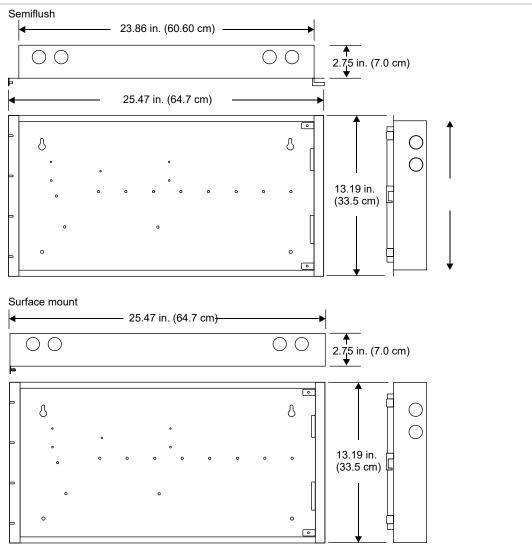

Figure 3: 6ANN/B(-S) wall box dimensions

Figure 4: 10ANN/B(-S) wall box dimensions