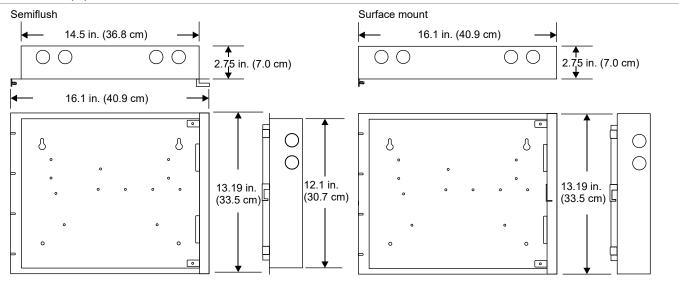

Figure 3: 6ANN/B(-S) wall box dimensions

Figure 4: 10ANN/B(-S) wall box dimensions